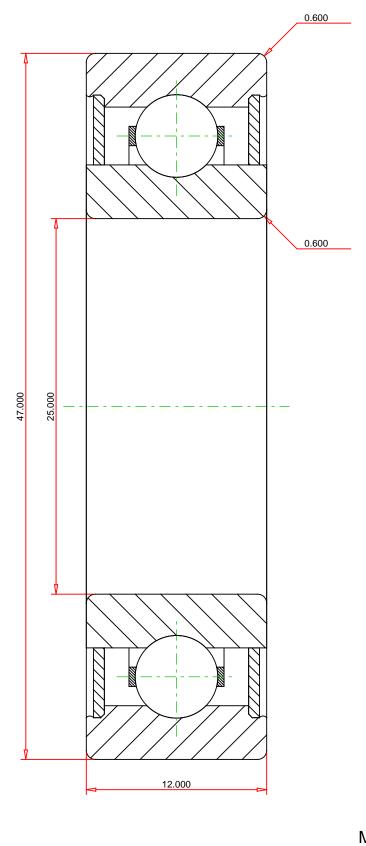

## <u>Specifications</u> | <u>Dimensions</u> | <u>Basic Load Ratings</u> | <u>Factors</u>

| Specifications – |              |               |  |  |  |
|------------------|--------------|---------------|--|--|--|
|                  | Clearance    | C0 (Normal)   |  |  |  |
|                  | Bore Size d  | 25.000 mm     |  |  |  |
|                  | Features     | Contact Seals |  |  |  |
|                  | Bearing Type | Standard DGBB |  |  |  |
|                  |              |               |  |  |  |
|                  | Weight       | 0.080 Kg      |  |  |  |

| Dimensions          |           | - ) |
|---------------------|-----------|-----|
| Outside Diameter D  | 47.000 mm |     |
| utside Ring Width B | 12.000 mm |     |

| 0.600 mm |
|----------|
|          |